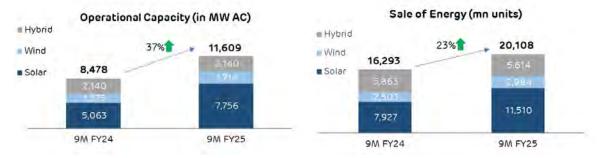

our projects backed by a robust capital management program with a diversified pool of capital."



#### CAPACITY ADDITION & OPERATIONAL PERFORMANCE - 9M FY25:

- Project Development Excellence: AGEL has consistently expanded its greenfield capacities backed by advanced resource planning, engineering, and supply chain management, with project management, execution and assurance from our partners, Adani Infra India Ltd (AIIL).
  - Operational Capacity: Expanded by an impressive 37% YoY to 11,609 MW, with greenfield additions, including 2,113 MW of solar capacity and 312 MW wind capacity in Khavda, 580 MW of solar capacity in Rajasthan and 126 MW of wind capacity in Gujarat.
  - Energy Sales: Increased by 23% YoY propelled by the robust capacity additions and strong operational performance.



- Operational Excellence: AGEL's operations and maintenance (O&M) leverage sophisticated data analytics, enhanced by machine learning and artificial intelligence, in collaboration with our O&M partners, Adani Infra Management Services Pvt Ltd (AIMSL).
  - Exceeding Commitments: AGEL has consistently generated electricity exceeding the overall annual commitment under the power purchase agreements. In FY24, AGEL's PPA based electricity generation was 111% of the annual commitment. In 9M FY25, AGEL has already generated 80% of the annual commitment.



 O&M Efficiency: AGEL's O&M is driven by advanced technology with Energy Network Operation Center enabling real time monitoring of the renewable plants across the country. This has not only enabled consistent higher plant availability in turn