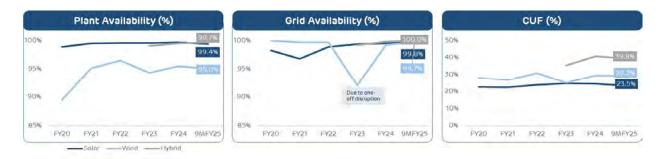

artificial intelligence, in collaboration with our O&M partners, Adani Infra Management Services Pvt Ltd (AIMSL).
  - Exceeding Commitments: AGEL has consistently generated electricity exceeding the overall annual commitment under the power purchase agreements. In FY24, AGEL's PPA based electricity generation was 111% of the annual commitment. In 9M FY25, AGEL has already generated 80% of the annual commitment.



 O&M Efficiency: AGEL's O&M is driven by advanced technology with Energy Network Operation Center enabling real time monitoring of the renewable plants across the country. This has not only enabled consistent higher plant availability in turn resulting in higher electricity generation but also led to reduction in O&M cost resulting in industry-leading EBITDA margin of 92.0%.





#### DEVELOPMENT OF THE WORLD'S LARGEST RE PLANT AT KHAVDA:

- World's largest power plant: AGEL is developing a massive 30 GW renewable energy plant at Khavda in Gujarat. This is spread over an area of 538 sq km, almost 5 times the city of Paris. This project will set a global benchmark for development of ultra large-scale renewable energy plant.
- Rapid execution: We have a workforce of over 12,000 putting in enormous efforts at the site. Four phases of transmission tendering for Khavda have been completed and the fifth phase of tendering is in progress, providing a significant visibility of RE capacity development in Khavda. Our capacity ramp-up plans continue to be well aligned with the transmission planning. Apart from having long term relationships with global solar module supplier