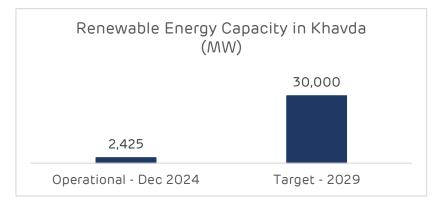

Four phases of transmission tendering for Khavda have been completed and the fifth phase of tendering is in progress, providing a significant visibility of RE capacity development in Khavda. Our capacity ramp-up plans continue to be well aligned with the transmission planning. Apart from having long term relationships with global solar module suppliers and a well-integrated supply chain within Adani portfolio, we have expanded our collaboration with more suppliers for ALMM compliant solar modules to boost solar capacity addition. These initiatives will enable significant capacity deployment in the last quarter of the current financial year and put us on a firm track to achieve 30 GW RE capacity in Khavda by 2029 setting a global benchmark for the speed of execution at such a large scale.



 Most advanced renewable technologies deployed: The plant deploys the most advanced bifacial solar modules and trackers to maximise electricity generation. It also deploys India's largest 5.2 MW wind turbine, which is also one of the most powerful onshore wind turbines globally. In Khavda, we have also deployed complete robotic cleaning, which not only leads to near zero usage of water for module cleaning but also increases electricity generation.



#### ESG LEADERSHIP:

- Retained top ESG rankings: AGEL is committed to its ESG goals and has continued to retain its top ESG rankings.
  - Ranked 3<sup>rd</sup> in FTSE Russell ESG score in the Alternative Electricity Subsector with a percentile rank of 93 in the Utilities Supersector
  - Ranked in 'Leadership band', A and A- rating awards