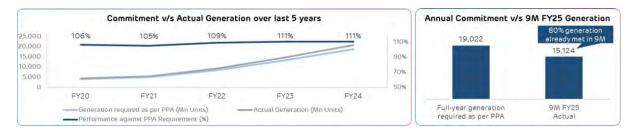

r capacity and 312 MW wind capacity in Khavda, 580 MW of solar capacity in Rajasthan and 126 MW of wind capacity in Gujarat.
  - Energy Sales: Increased by 23% YoY propelled by the robust capacity additions and strong operational performance.



- Operational Excellence: AGEL's operations and maintenance (O&M) leverage sophisticated data analytics, enhanced by machine learning and artificial intelligence, in collaboration with our O&M partners, Adani Infra Management Services Pvt Ltd (AIMSL).
  - Exceeding Commitments: AGEL has consistently generated electricity exceeding the overall annual commitment under the power purchase agreements. In FY24, AGEL's PPA based electricity generation was 111% of the annual commitment. In 9M FY25, AGEL has already generated 80% of the annual commitment.



 O&M Efficiency: AGEL's O&M is driven by advanced technology with Energy Network Operation Center enabling real time monitoring of the renewable plants across the country. This has not only enabled consistent higher plant availability in turn resulting in higher electricity generation but also led to reduction in O&M cost resulting in industry-leading EBITDA margin of 92.0%.





#### DEVELOPMENT OF THE WORLD'S LARGEST RE PLANT AT KHAVDA:

- World's largest power plant: AGEL is developing a massive 30 GW renewable energy plant at Khavda in Gujarat. This is spread over an area of 538 sq km, almost 5 times the city of Paris. This project will set a global benchmark for development of ultra large-scale renewable energy plant.
- Rapid execution: We have a workforce of over 12,000 putting in