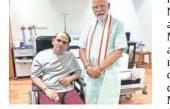

Prime Minister Narendra Modi with Chief Minister Bhupendra Patel and state BJP chief CR Paatil at the Mehsana event on Monday; (below) PM offers prayers at the Ambaji temple. Express

The railway line between Viramgam and Samakhiyali has also been expanded into two tracks that will include districts like

# dedicated freight corridor from

Citing the potential of North

met CM Bhupendra Patel's son Anuj, who is recovering from a brain stroke.

Twitter, the Chief Minister shared a photograph of PM Modi standing next to Anuj. "Today, popular

Chief Minister Bhupendra

Dabhoda event.

PM Modi has been elected the

about well-being of my son Anuj. Moreover, he provided warmth and strength to all the family members while lifting the morale of Anuj. At this moment, I am deeply thankful to the Prime Minister," read the post by the Chief Minister, loosely translated to English from Gujarati. Anuj suffered a brain stroke in April.