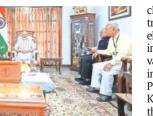

## Somnath Trust deed amended, PM becomes chairman for 5 yrs

PM at the trust meeting, in

Gandhinagar on Monday.

of the chairman five years instead

of the existing one year. The mat-

were addressed.

which

#### **GOPAL KATESHIYA** RAJKOT, OCTOBER 30

PRIME MINISTER Narendra Modi was elected as the chairman of the Shree Somnath Trust (SST), the religious charitable trust which owns and manages the iconic Somnath temple near Veraval, for five years on Monday after the charity commissioner of Gujarat recently approved an amendment to the deed of the trust. With the amendment, the tenure of the SST chairman will be five years instead of one, trustees said.

ter was pending with the office of the charity commissioner of At the 122nd meeting of the SST's board of trustees convened Junagadh for a long time. It had at Raj Bhavan in Gandhinagar on raised some queries in between Monday, PM Modi, the incumbent chairman of the board, was Eventually, the charity commissioner approved the amendment re-elected as the chairman for a recently. Hence, the tenure of the five-year term, an official release said. This is the first time in the 74chairman will be five years instead year-long history of Shree of one year and in that light, the Somnath Trust that the chairman election of Narendrabhai (Modi) of the board of trust has been as the chairman for the next five elected for a five-year term. So far, years is a routine procedure," PK the term of the chairman has been Laheri, former chief secretary of one year. "The board of trustees Guiarat, who is a trustee of the STT. had proposed an amendment to told The Indian Express. the trust deed to make the tenure