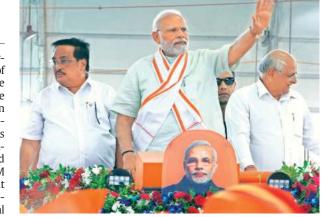

#### **EXPRESS NEWS SERVICE** DABHODA (MEHSANA), OCTOBER 30

RAILWAYS WILL play an important role in the development of industries and tourism in the north Gujarat region, said Prime Minister Narendra Modi in Mehsana Monday as he inaugurated railway projects worth Rs 5.130 crore. Listing down a number of initiatives of the state and Central governments, the PM emphasised that development of Gujarat and India was possible only because of the political stability.

Prime Minister Narendra Modi with Chief Minister Bhupendra Patel and state BJP chief CR Paatil at the Mehsana event on Monday; (below) PM offers prayers at the Ambaji temple. Express

The railway line between Viramgam and Samakhiyali has also been expanded into two tracks that will include districts like

Surendranagar, Morbi, and Raikot. In all, Modi inaugurated or laid the foundation stone for developmental projects worth

| A Govt. of India<br>(A Govt. of India<br>Website : www.ircon.org, CIN-                     | Undertaking)      | G2G                      |
|--------------------------------------------------------------------------------------------|-------------------|--------------------------|
| e-Procureme                                                                                |                   | Will my reas             |
| e-Tender No.: IRCON/2065/KSDP/ELECT/FOB-Lif                                                | t-Escalator/01    | Date 30.10.2023          |
| requirements for the work of "Design, Supply,                                              | · · · · · - · ·   | 01 7 0                   |
| Passenger Lift & Escalators at Beoharl & Bar<br>Doubling Project of West Central Railway." |                   |                          |
| Passenger Lift & Escalators at Beoharl & Ba                                                |                   | ation in Katni Singrauli |
| Passenger Lift & Escalators at Beoharl & Bar<br>Doubling Project of West Central Railway." | rgawan Railway St | ation in Katni Singrauli |