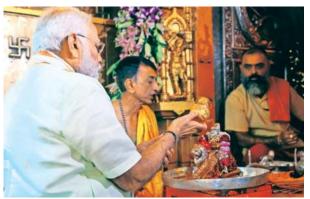

Prime Minister Narendra Modi with Chief Minister Bhupendra Patel and state BJP chief CR Paatil at the Mehsana event on Monday; (below) PM offers prayers at the Ambaji temple. Express

The railway line between Viramgam and Samakhiyali has also been expanded into two tracks that will include districts like

## **PM MODI PERFORMS AARTI AT ICONIC AMBAJI TEMPLE**

*Ahmedabad:* Prime Minister commenced his tour Monday morning by performing aarti at the Ambaji temple in Banaskantha district, bordering Rajasthan.

Chief Minister Bhupendra Patel, PM Modi arrived at the temple around 10.50 am. "He arrived directly at the temple and remained there for nearly half an hour," Banaskantha Collector and Chairman of the Shree Arasuri Ambaji Mata Devasthan Trust Varunkumar Baranwal told The Indian Express. Last year, too, PM Modi had visited the temple and performed aarti at the Shakti Peeth. On September 30 last year, at a public address in Ambaji, Modi had announced that he wanted to develop the region.