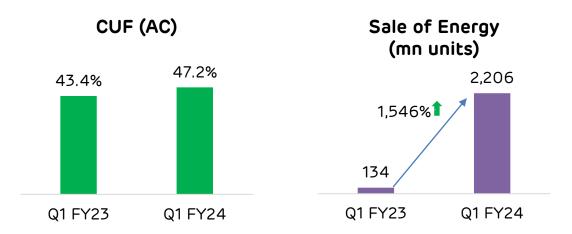

#### Capacity Addition & Operational Performance

- ✓ Operational Capacity increases by 43% to 8,316 MW YoY with addition of 1,750 MW solar-wind Hybrid, 212 MW solar and 554 MW wind power plants over the last one year
- ✓ Solar portfolio CUF at 26.9% with 40 bps improvement YoY
- ✓ Wind portfolio CUF at 38.7% with 830 bps reduction YoY. The reduction is primarily due to relatively lower wind speed, which was higher last year.
- ✓ Overall Hybrid portfolio CUF stands at a strong 47.2%
- ✓ Sale of Energy increases by 70% YoY at 6,023 mn units in Q1 FY24 vs. 3,550 mn units in Q1 FY23

- ☐ Operationalized 1,750 MW solar—wind Hybrid power plants in Rajasthan
- ☐ Commissioned 212 MW solar power plant in Rajasthan
- ☐ Commissioned 554 MW wind power plant in Gujarat & MP
- ✓ Sale of Energy increases by 70% to 6,023 mn units backed
  by robust capacity addition

#### Sale of Energy continues to grow exponentially backed by robust capacity addition

I. Operational performance stated above includes 12 mn units in Q1 FY23 and 15 mn units in Q1 FY24 for non-capitalized plants

#### AGEL: Hybrid Portfolio Performance in Q1 FY24 YoY

- Sale of Energy up by 1,546% on the back of:
  - 1,750 MW capacity addition in Rajasthan
  - 380 bps improvement in CUF
- Improved CUF performance backed by:
  - New plants with technologically advanced solar modules (including bifacial modules and horizontal single axis trackers) and wind turbines
  - Consistent high plant availability 99.1% and grid availability 99.6%
  - Improved solar irradiation