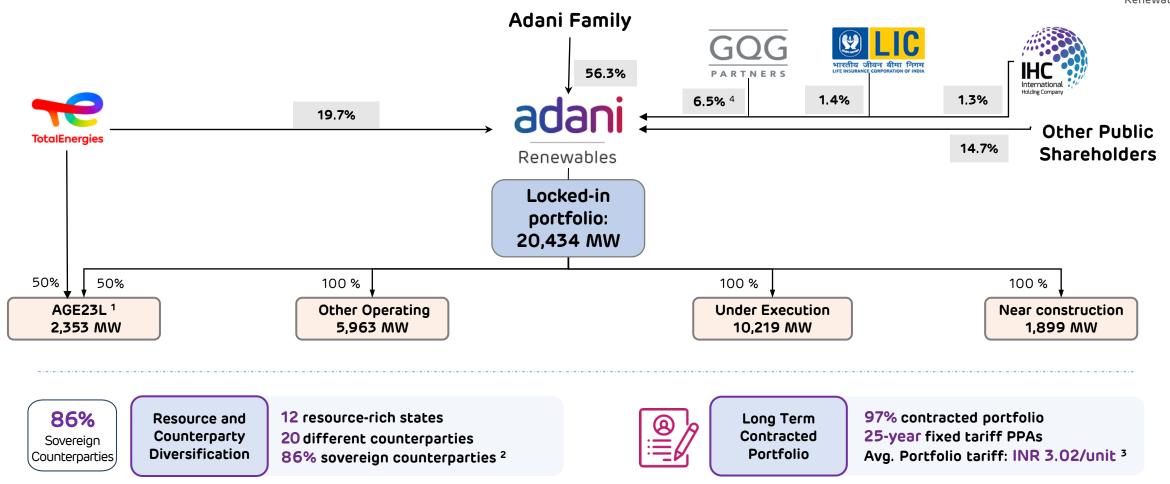

#### A sustainable business model backed by strong counterparty profile and long-term contracts

#### Note: Renewable capacity and shareholding details as on June 30, 2023

- 1. Includes RG 1 (Restricted Group 1) and RG 2 (Restricted Group 2) SPVs
- 2. Includes 5% sovereign equivalent rated counterparties Gujarat Urja Vikas Nigam Limited (GUVNL) and Adani Electricity Mumbai Limited (AEML)
- 3. Average tariff for total contracted portfolio
- 4. Shareholding by funds managed by GQG Partners

# De-risked Project Development

- Locked in portfolio: 20.4 GW of which 8.3 GW is commissioned and 12.1 GW is under/ near construction
- Resource tie-up: Strategic sites with generation potential of ~40 GW with geotechnical, resource analysis & design work done; 20,000+ vendor relationships ensuring effective and timely execution

# Predictable & Stable cash-flows of OpCo's

- 25-year long term PPA's; ~86% sovereign / sovereign equivalent rated counterparties reducing counterparty risk
- Technology backed O&M: ENOC driven Predictive Analytics leading to cost efficient O&M and high performance with consistent & industry-leading 90%+ EBITDA margins

#### Strong Sponsorship

- Pedigree of Adani: leadership in infrastructure energy & utility and transport & logistics sectors
- Strategic partnership with French Energy major TotalEnergies SE