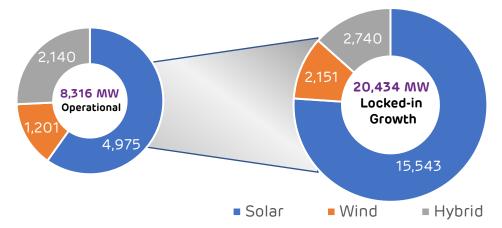

#### 2.5x Locked-in Growth

#### Capacity-wise Breakup (in MW)

#### Capacity Addition & Operational Performance

- ✓ Operational Capacity increases by 43% to 8,316 MW YoY with addition of 1,750 MW solar-wind Hybrid, 212 MW solar and 554 MW wind power plants over the last one year
- ✓ Solar portfolio CUF at 26.9% with 40 bps improvement YoY
- ✓ Wind portfolio CUF at 38.7% with 830 bps reduction YoY. The reduction is primarily due to relatively lower wind speed, which was higher last year.
- ✓ Overall Hybrid portfolio CUF stands at a strong 47.2%
- ✓ Sale of Energy increases by 70% YoY at 6,023 mn units in Q1 FY24 vs. 3,550 mn units in Q1 FY23