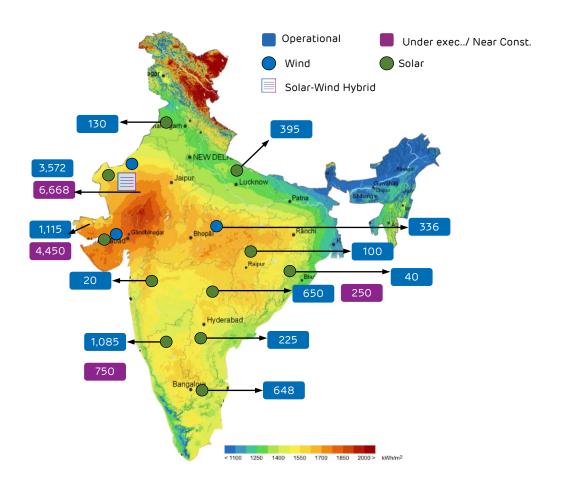

#### Strategically located in Resource rich states 1

#### Leading the way towards large-scale adoption of affordable clean energy in India

Note: Renewable capacity details as on June 30, 2023

- 1. The indicated location for projects under execution/ near construction is based on current planning and is subject to change.
- 2. Includes projects for which Letter of Award has been received and PPA is to be signed except 100 MW project which is in pipeline.