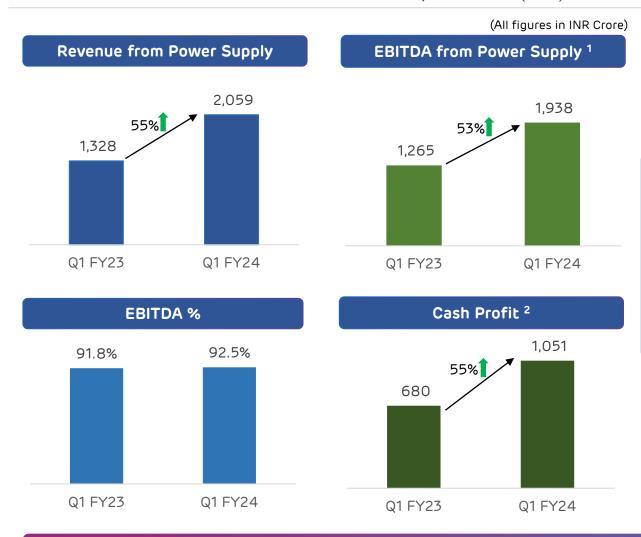

#### Financial Performance

- ✓ Revenue from Power Supply up by 55% YoY at Rs. 2,059 cr
- ✓ EBITDA from Power Supply <sup>1</sup> increases by 53% YoY to Rs. 1,938 Cr with a high EBITDA margin of 92.5%
- ✓ Cash Profit <sup>2</sup> up by 55% YoY at Rs. 1,051 cr
- ✓ Run-rate EBITDA stands at a strong Rs. 7,645 Cr with Net Debt to Runrate EBITDA at 5.3x as of June 2023
- Received a favorable order from TNERC <sup>3</sup> for 47 MW operating solar project at Kamuthi, Tamil Nadu that would result in one time upside of Rs. 103 crore and recurring annual upside of ~ Rs. 14 crore.
- ✓ Realized 0.4 Mn Carbon Credits generating Carbon Credit income of Rs. 8 cr

✓ The robust growth in revenue, EBITDA and cash profit is primarily driven by capacity addition of 2,516 MW over the last one year. The consistent industry-leading EBITDA margin is driven by AGEL's best-in-class O&M practices enabling it to achieve higher electricity generation at lower O&M cost.

#### Consistent Strong Financial Performance backed by robust growth in capacities & analytics driven O&M

<sup>1.</sup> EBITDA from Power Supply = Revenue from Power Supply + Carbon credit income (part of Other Operating Income) + prompt payment discount - Employee Benefit Expenses excluding overseas expenses — Other Expenses excluding loss on sale of assets and such one-off expenses.