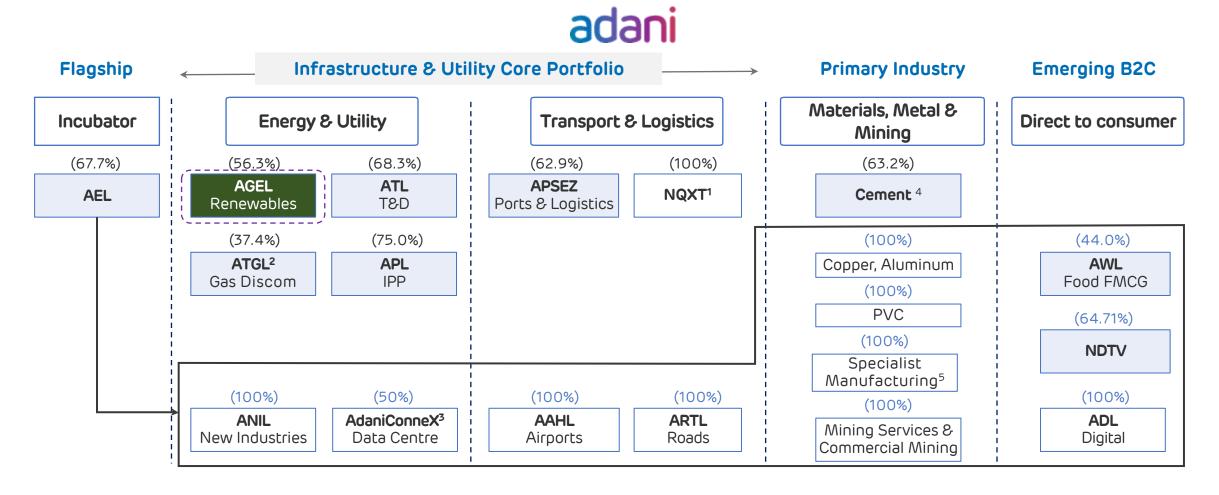

#### A multi-decade story of high growth centered around infrastructure & utility core

1. NQXT: North Queensland Export Terminal | 2. ATGL: Adani Total Gas Ltd, JV with Total Energies | 3. Data center, JV with EdgeConnex, AEL: Adani Enterprises Limited; APSEZ: Adani Ports and Special Economic Zone Limited; AESL: Adani Energy Solutions Limited; T&D: Transmission & Distribution; APL: Adani Power Limited; AGEL: Adani Green Energy Limited; AAHL: Adani Airport Holdings Limited; ARTL: Adani Roads Transport Limited; ANIL: Adani New Industries Limited; AWL: Adani Wilmar Limited; ADL: Adani Digital Limited; IPP: Independent Power Producer | 4. Cement business includes 63.19% stake in Ambuja Cement which in turn owns 50.05% in ACC Limited. Adani directly owns 6.64% stake in ACC Limited | 5. Includes the manufacturing of Defense and Aerospace Equipment