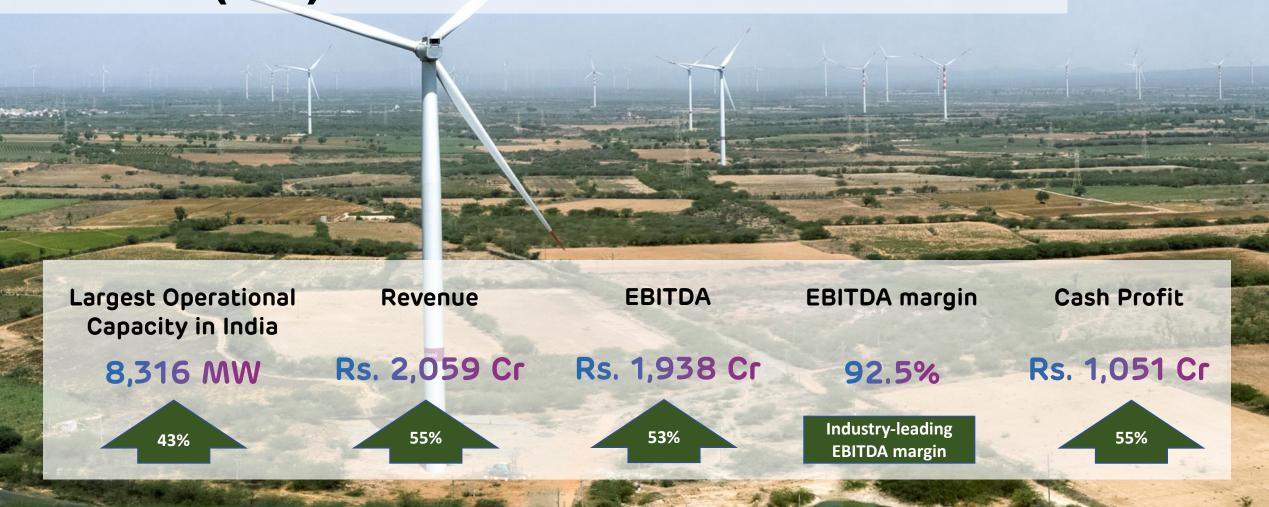

Operational & Financial Highlights Q1 FY24 (YoY)

Photo: AGEL's Dayapar Wind Cluster, Gujarat

#### Capacity Addition & Operational Performance

- ✓ Operational Capacity increases by 43% to 8,316 MW YoY with addition of 1,750 MW solar-wind Hybrid, 212 MW solar and 554 MW wind power plants over the last one year
- ✓ Solar portfolio CUF at 26.9% with 40 bps improvement YoY
- ✓ Wind portfolio CUF at 38.7% with 830 bps reduction YoY. The reduction is primarily due to relatively lower wind speed, which was higher last year.
- ✓ Overall Hybrid portfolio CUF stands at a strong 47.2%
- ✓ Sale of Energy increases by 70% YoY at 6,023 mn units in Q1 FY24 vs. 3,550 mn units in Q1 FY23

#### Financial Performance

- ✓ Revenue from Power Supply up by 55% YoY at Rs. 2,059 cr
- ✓ EBITDA from Power Supply <sup>1</sup> increases by 53% YoY to Rs. 1,938 Cr with a high EBITDA margin of 92.5%
- ✓ Cash Profit <sup>2</sup> up by 55% YoY at Rs. 1,051 cr
- ✓ Run-rate EBITDA stands at a strong Rs. 7,645 Cr with Net Debt to Runrate EBITDA at 5.3x as of June 2023
- Received a favorable order from TNERC <sup>3</sup> for 47 MW operating solar project at Kamuthi, Tamil Nadu that would result in one time upside of Rs. 103 crore and recurring annual upside of ~ Rs. 14 crore.
- ✓ Realized 0.4 Mn Carbon Credits generating Carbon Credit income of Rs. 8 cr