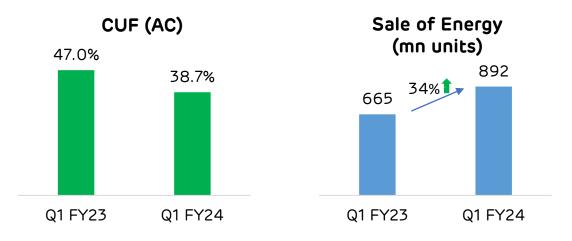

- Sale of Energy up by 34% on the back of Capacity increase from 647 MW to 1,201 MW YoY.
- The reduction in CUF is primarily due to :
  - Relatively lower wind speed, which was higher last year
  - Relatively lower plant availability 94.6%
  - Wind Turbine Generators were shutdown during Biparjoy cyclone in the state of Gujarat as a safety measure