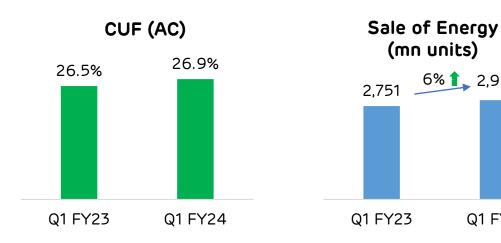

#### AGEL: Solar Portfolio Performance – Q1 FY24 (YoY)

6% 1, 2,925

Q1 FY24

- Sale of Energy up by 6% on the back of:
  - 212 MW capacity addition in Rajasthan
  - 40 bps improvement in CUF
- Improved CUF performance backed by:
  - Consistent high plant availability of 99.7%
  - Improved solar irradiation