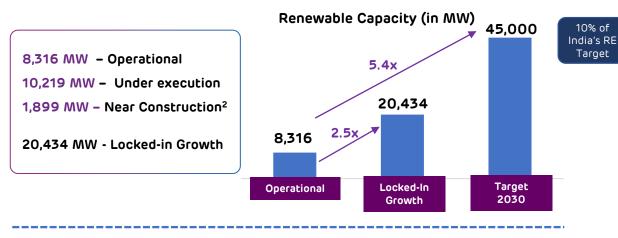

#### 2.5x Locked-in Growth

# De-risked Project Development

- Locked in portfolio: 20.4 GW of which 8.3 GW is commissioned and 12.1 GW is under/ near construction
- Resource tie-up: Strategic sites with generation potential of ~40 GW with geotechnical, resource analysis & design work done; 20,000+ vendor relationships ensuring effective and timely execution