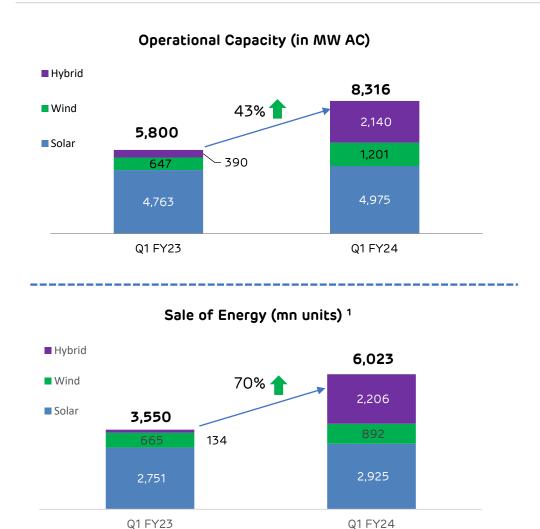

#### Capacity Addition & Operational Performance

- ✓ Operational Capacity increases by 43% to 8,316 MW YoY with addition of 1,750 MW solar-wind Hybrid, 212 MW solar and 554 MW wind power plants over the last one year
- ✓ Solar portfolio CUF at 26.9% with 40 bps improvement YoY
- ✓ Wind portfolio CUF at 38.7% with 830 bps reduction YoY. The reduction is primarily due to relatively lower wind speed, which was higher last year.
- ✓ Overall Hybrid portfolio CUF stands at a strong 47.2%
- ✓ Sale of Energy increases by 70% YoY at 6,023 mn units in Q1 FY24 vs. 3,550 mn units in Q1 FY23

- ☐ Operationalized 1,750 MW solar—wind Hybrid power plants in Rajasthan
- ☐ Commissioned 212 MW solar power plant in Rajasthan
- ☐ Commissioned 554 MW wind power plant in Gujarat & MP
- ✓ Sale of Energy increases by 70% to 6,023 mn units backed
  by robust capacity addition

#### Sale of Energy continues to grow exponentially backed by robust capacity addition

I. Operational performance stated above includes 12 mn units in Q1 FY23 and 15 mn units in Q1 FY24 for non-capitalized plants