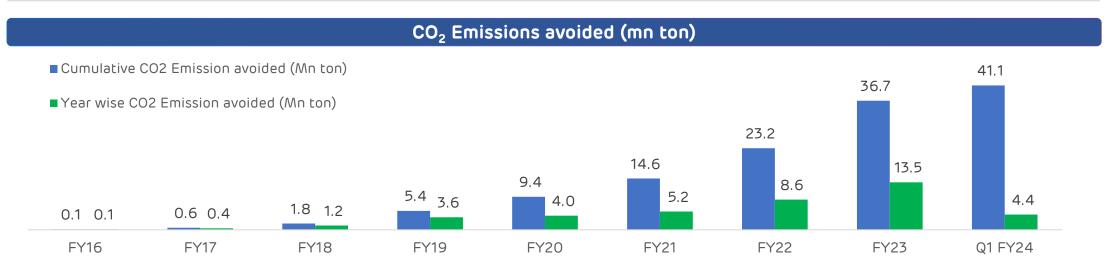

#### Cumulative CO<sub>2</sub> emission avoided by AGEL is equivalent to emission of 8.9 mn cars

| Indicator                                                              | FY25<br>Target | FY23<br>Target | Status: FY23                                           |
|------------------------------------------------------------------------|----------------|----------------|--------------------------------------------------------|
| Ranking in ESG benchmarking of electric utility sector in the world    | Тор 10         | NA             | Top 10 in RE<br>sector –<br>Sustainalytics/<br>ISS ESG |
| Water neutral operating capacity (MW) for plants > 200 MW <sup>1</sup> | 100%           | 60%            | 100%                                                   |
| Zero waste to landfill operating capacity (MW)                         | 100%           | 50%            | 100%                                                   |
| Single use plastic free operating capacity (MW)                        | 100%           | 100%           | 100%                                                   |
| No Net Loss of biodiversity                                            | 100%           | NA             | WIP                                                    |