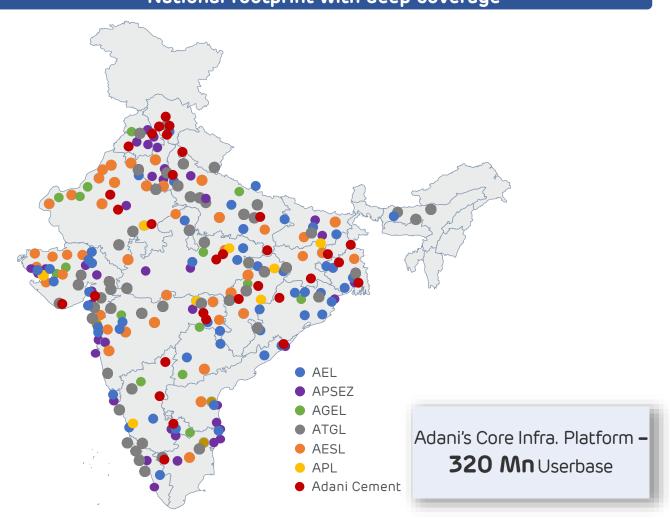

# National footprint with deep coverage

Growth 3x

**EBITDA 70%** 1,2

Growth 4x

EBITDA 92% 1,4

Transmission

Growth 3x

EBITDA 91% 1,3,5