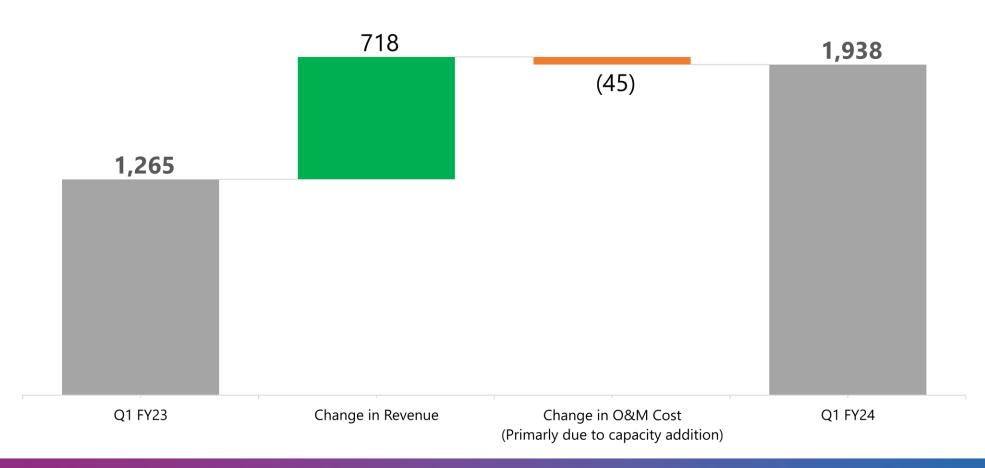

EBITDA up by 53% YoY on back of improved revenue backed by significant increase in capacity

1. Change in Revenue also includes change in Carbon Credit Income.