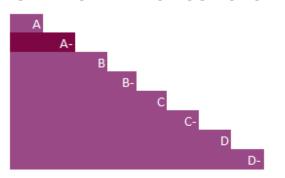

#### UNDERSTANDING YOUR SCORE REPORT

Adani Green Energy Limited received an A- which is in the Leadership band. This is higher than the Asia regional average of C, and higher than the Renewable power generation sector average of B.

Leadership (A/A-): Implementing current best practices

Management (B/B-): Taking coordinated action on climate issues

Awareness (C/C-): Knowledge of impacts on, and of, climate issues

Disclosure (D/D-): Transparent about climate issues