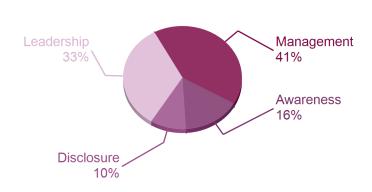

#### **ACTIVITY GROUP PERFORMANCE**

Renewable power generation

Your company is amongst 33% of companies that reached Leadership level in your Activity Group.

A sample of A-list companies from your Activity Group: