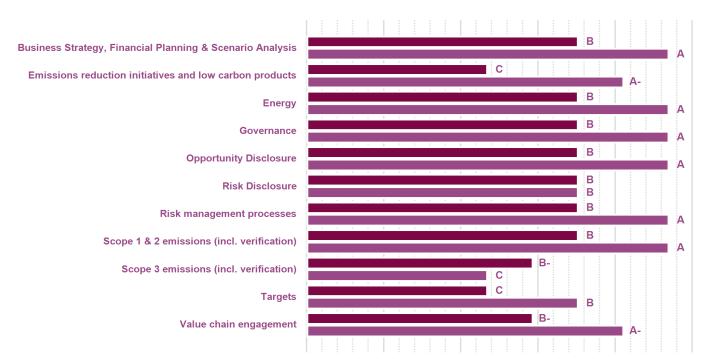

#### **CATEGORY SCORES**

If a company scored a C or below, they will not have been scored for Management or Leadership points (the dark purple line represents this).

Please download the 'CDP Scoring Introduction' for more information.

#### CATEGORY SCORES BENCHMARKING

Scenario analysis Yes, qualitative and quantitative

Each category score in the bar chart represents the progression within each scoring level. Some categories have not been included for category score breakdown as either not enough questions feed into these categories to give a representative score or they are not scored at both Management and Leadership levels. Scoring categories are groupings of questions by topic. They are sub-groups of the 2023 questionnaire modules and are consistent across all sectors. Weighting applied to each category varies across sectors to highlight the areas most important to environmental stewardship in specific sectors.