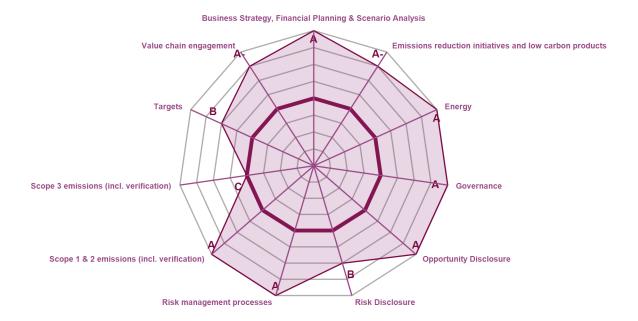

#### **CATEGORY SCORES**

If a company scored a C or below, they will not have been scored for Management or Leadership points (the dark purple line represents this).

Please download the 'CDP Scoring Introduction' for more information.

#### CATEGORY SCORES BENCHMARKING

Scenario analysis Yes, qualitative and quantitative

Each category score in the bar chart represents the progression within each scoring level. Some categories have not been included for category score breakdown as either not enough questions feed into these categories to give a representative score or they are not scored at both Management and Leadership levels. Scoring categories are groupings of questions by topic. They are sub-groups of the 2023 questionnaire modules and are consistent across all sectors. Weighting applied to each category varies across sectors to highlight the areas most important to environmental stewardship in specific sectors.